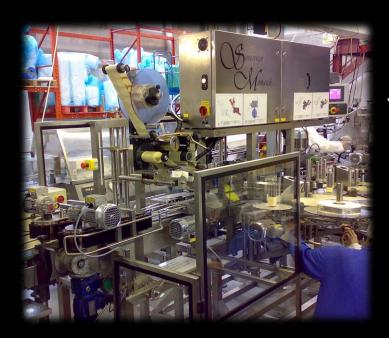

## Sovereign

LABELLING MACHINES

TAMPER EVIDENT LABELLER

Labels applied wide edge to maximize reel sizes.

STAND ALONE OR INTREGRADED INTO MULTIHEAD SYSTEM FOR LABEL REGISTRATION PLACEMENT

Servo driven rotary wipe down units for high speed throughput.

## LABELLING MACHINES

- Accurate label placement with a very high speed performance.
- Powerful A/C servo driven label head.
- Built on a substantial stainless steel frame.
- Unique single or double wipe down.
- PLC control with touch screen interface
- Stored product set up recipes.
- Wide edge label application