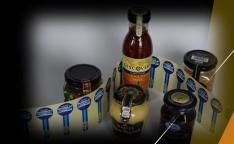

## Sovereign

LABELLING MACHINES

TAMPER EVIDENT LABELLER

Labels applied wide edge to maximize reel sizes.

STAND ALONE OR INTREGRADED INTO MULTIHEAD SYSTEM FOR LABEL REGISTRATION PLACEMENT

Servo driven rotary wipe down units for high speed throughput.

## LABELLING MACHINES

- Accurate label placement with a very high speed performance.
- Powerful A/C servo driven label head.
- Built on a substantial stainless steel frame.
- Unique single or double wipe down.
- PLC control with touch screen interface
- Stored product set up recipes.
- Wide edge label application