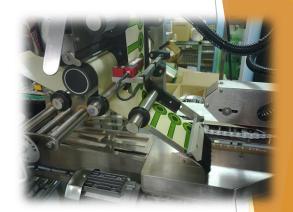

## Sovereign

LABELLING MACHINES

TAMPER EVIDENT LABELLER

Labels applied wide edge to maximize reel sizes.

STAND ALONE OR INTREGRADED INTO MULTIHEAD SYSTEM FOR LABEL REGISTRATION PLACEMENT

Servo driven rotary wipe down units for high speed throughput.

## LABELLING MACHINES

- Accurate label placement with a very high speed performance.
- Powerful A/C servo driven label head.
- Built on a substantial stainless steel frame.
- Unique single or double wipe down.
- PLC control with touch screen interface
- Stored product set up recipes.
- Wide edge label application